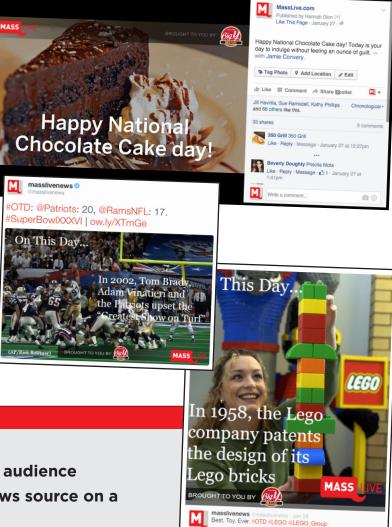

## GROW YOUR BRAND'S PRESENCE THROUGH MASSLIVE'S SOCIAL AUDIENCE!

MassLive shareables are an opportunity for your brand to be connected with our social content that gives people what they want.

What are Shareables? They are the really easy-to-create, easy-to-share individual images that would be on Facebook, Pinterest and Instagram, among other social networks. Content with shareables covers everything and anything from news, history, sports, entertainment, business and more. Think funny photos, behind-the-scenes shots, images that incorporate quotes, tips or other short bits of text.

Shareables are designed to increase reach and engagement. MassLive shareables are posted multiple times a day on both Facebook and Twitter. Our Facebook reach on shareables ranges from hundreds to over 30,000 people reached. Recent posts on Facebook have been shared up to 1,100+ times.